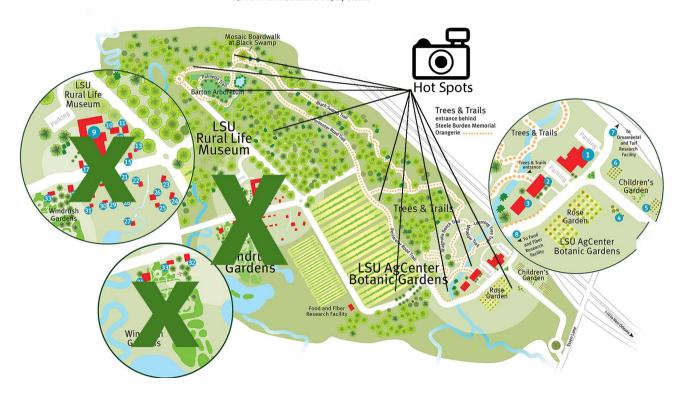

# BURDEN Museum & Gardens LSU AgCenter Botanic Gardens Photography Pass Map

### Burden Museum & Gardens Visitor Information

Ione Burden Conference Center

- 2. Steele Burden Memorial Orangerie
- 3. Pavilion
- 4. Vi and Hank Stone Camellia Garden
- 5. Herb Garden
- 6. All-America Selections Display Garden
- 7. To Ornamental and Turf Research Facility 8. To Food and Fiber
- To Food and Fiber Research Facility