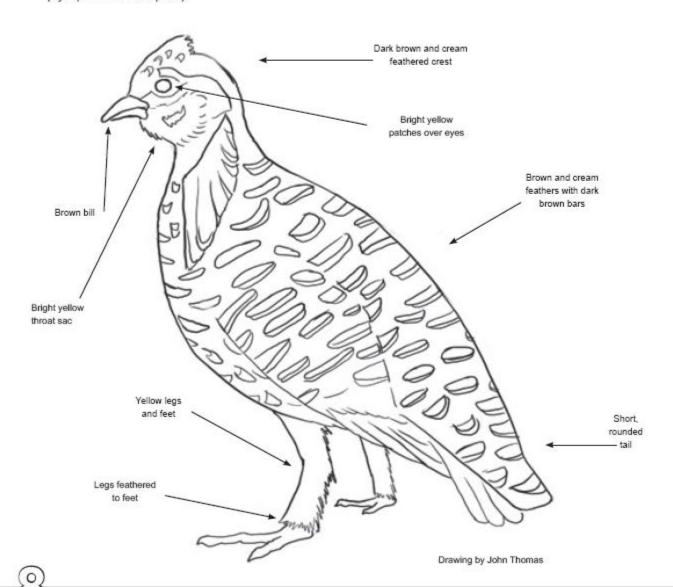

## GAME 2. LET'S COLOR THIS PRAIRIE ANIMALI

Here is one of the animals you could find in the Louisiana prairie long ago. Do you recognize it? Look at the specimen in the museum display to color this interesting animal. If you are at home, use the colors listed on our coloring sheet to help you.

## Attwater's Prairie Chicken (Tympanuchus cupido)